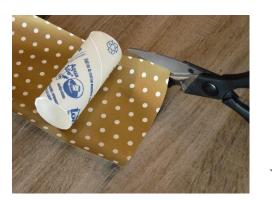

## You will need:

\* \*

- Toilet paper roll
- Wrapping paper
- Mirror cardboard
- Glue, tape, scissors, ruler
- Paint, coloured pencils
- Sequins, buttons, small objects for decoration

1. Cover the toilet paper roll with wrapping paper.