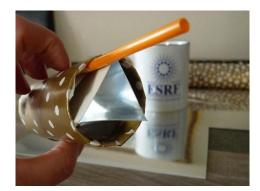

2. Cut out a rectangle of mirror cardboard measuring 10 cm x 10.5 cm

3. Divide this rectangle into three smaller rectangles measuring 10 cm x 3.5 cm each. Fold along the lines.

4. Make a triangle with the mirrored side inside. Tape the sides together at the top.

5. Fit the triangle inside your cylinder.

6. Experiment with light by looking at different objects through the kaleidoscope.

Make a decorative end-piece for your kaleidoscope:

7. Cut out a cardboard circle 11 cm in diameter (5.5 cm radius).