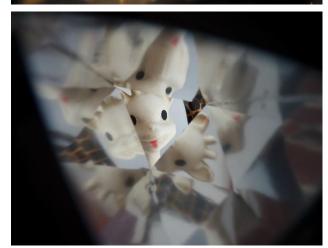

5. Fit the triangle inside your cylinder.

6. Experiment with light by looking at different objects through the kaleidoscope.

Make a decorative end-piece for your kaleidoscope:

7. Cut out a cardboard circle 11 cm in diameter (5.5 cm radius).

11. Push the straw through the hole in your disk.

Look at different objects through your kaleidoscope and see how the mirrors reflect light to transform the objects.

www.esrf.eu