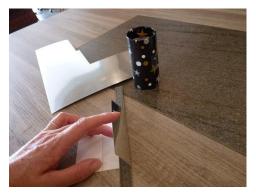

2. Cut out a rectangle of mirror cardboard measuring 10 cm x 10.5 cm

3. Divide this rectangle into three smaller rectangles measuring 10 cm x 3.5 cm each. Fold along the lines.

4. Make a triangle with the mirrored side inside. Tape the sides together at the top.

5. Fit the triangle inside your cylinder.

6. Experiment with light by looking at different objects through the kaleidoscope.

Make a decorative end-piece for your kaleidoscope:

7. Cut out a cardboard circle 11 cm in diameter (5.5 cm radius).