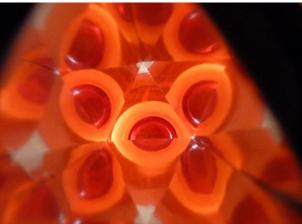

5. Fit the triangle inside your cylinder.

6. Experiment with light by looking at different objects through the kaleidoscope.

Make a decorative end-piece for your kaleidoscope:

7. Cut out a cardboard circle 11 cm in diameter (5.5 cm radius).

11. Push the straw through the hole in your disk.

Look at different objects through your kaleidoscope and see how the mirrors reflect light to transform the objects.

www.esrf.eu