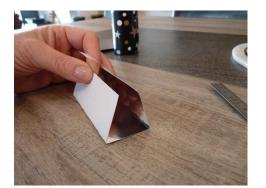

2. Cut out a rectangle of mirror cardboard measuring 10 cm x 10.5 cm

3. Divide this rectangle into three smaller rectangles measuring 10 cm x 3.5 cm each. Fold along the lines.

4. Make a triangle with the mirrored side inside. Tape the sides together at the top.

5. Fit the triangle inside your cylinder.

6. Experiment with light by looking at different objects through the kaleidoscope.

Make a decorative end-piece for your kaleidoscope:

7. Cut out a cardboard circle 11 cm in diameter (5.5 cm radius).