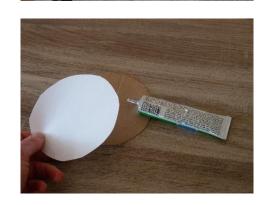

5. Fit the triangle inside your cylinder.

6. Experiment with light by looking at different objects through the kaleidoscope.

Make a decorative end-piece for your kaleidoscope:

7. Cut out a cardboard circle 11 cm in diameter (5.5 cm radius).