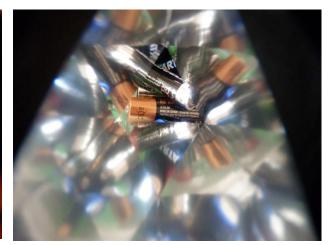

5. Fit the triangle inside your cylinder.

6. Experiment with light by looking at different objects through the kaleidoscope.

Make a decorative end-piece for your kaleidoscope:

7. Cut out a cardboard circle 11 cm in diameter (5.5 cm radius).

11. Push the straw through the hole in your disk.

Look at different objects through your kaleidoscope and see how the mirrors reflect light to transform the objects.

www.esrf.eu