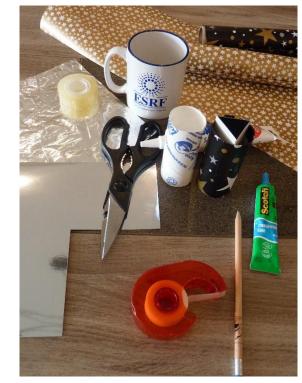

## You will need:

\* \*

- Toilet paper roll
- Wrapping paper
- Mirror cardboard
- Glue, tape, scissors, ruler
- Paint, coloured pencils
- Sequins, buttons, small objects for decoration

1. Cover the toilet paper roll with wrapping paper.