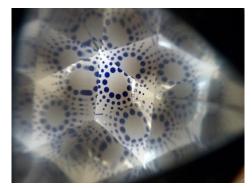

11. Push the straw through the hole in your disk.

Look at different objects through your kaleidoscope and see how the mirrors reflect light to transform the objects.

www.esrf.eu