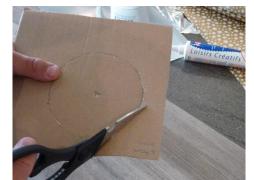

5. Fit the triangle inside your cylinder.

6. Experiment with light by looking at different objects through the kaleidoscope.

Make a decorative end-piece for your kaleidoscope:

7. Cut out a cardboard circle 11 cm in diameter (5.5 cm radius).