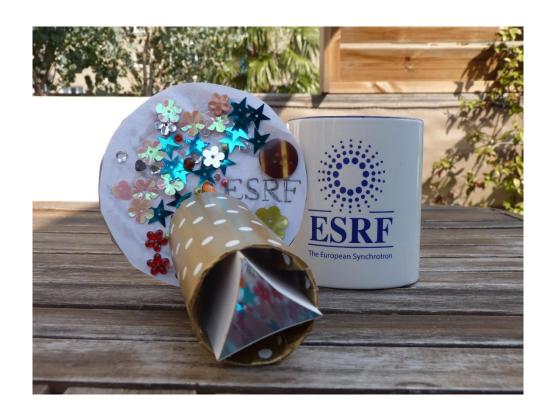

Make your own kaleidoscope and see how mirrors reflect light to make beautiful patterns

5. Fit the triangle inside your cylinder.

6. Experiment with light by looking at different objects through the kaleidoscope.

Make a decorative end-piece for your kaleidoscope:

7. Cut out a cardboard circle 11 cm in diameter (5.5 cm radius).