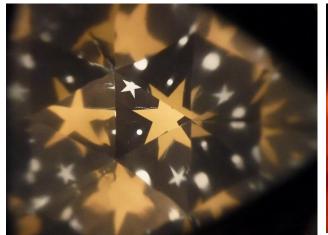

5. Fit the triangle inside your cylinder.

6. Experiment with light by looking at different objects through the kaleidoscope.

Make a decorative end-piece for your kaleidoscope:

7. Cut out a cardboard circle 11 cm in diameter (5.5 cm radius).

11. Push the straw through the hole in your disk.

Look at different objects through your kaleidoscope and see how the mirrors reflect light to transform the objects.

www.esrf.eu