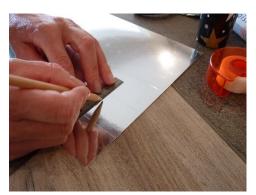

2. Cut out a rectangle of mirror cardboard measuring 10 cm x 10.5 cm

3. Divide this rectangle into three smaller rectangles measuring 10 cm x 3.5 cm each. Fold along the lines.

4. Make a triangle with the mirrored side inside. Tape the sides together at the top.