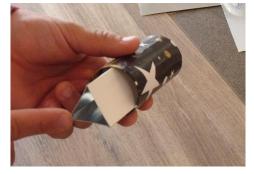

## You will need:

\* \*

- Toilet paper roll
- Wrapping paper
- Mirror cardboard
- Glue, tape, scissors, ruler
- Paint, coloured pencils
- Sequins, buttons, small objects for decoration

1. Cover the toilet paper roll with wrapping paper.

2. Cut out a rectangle of mirror cardboard measuring 10 cm x 10.5 cm

3. Divide this rectangle into three smaller rectangles measuring 10 cm x 3.5 cm each. Fold along the lines.

4. Make a triangle with the mirrored side inside. Tape the sides together at the top.

5. Fit the triangle inside your cylinder.

6. Experiment with light by looking at different objects through the kaleidoscope.

Make a decorative end-piece for your kaleidoscope:

7. Cut out a cardboard circle 11 cm in diameter (5.5 cm radius).