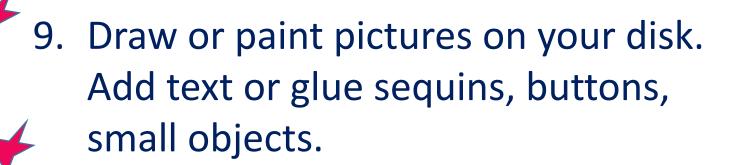

5. Fit the triangle inside your cylinder.

6. Experiment with light by looking at different objects through the kaleidoscope.

Make a decorative end-piece for your kaleidoscope:

7. Cut out a cardboard circle 11 cm in diameter (5.5 cm radius).