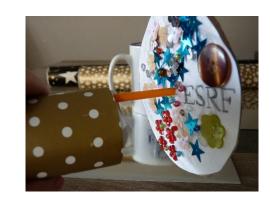

11. Push the straw through the hole in your disk.

Look at different objects through your kaleidoscope and see how the mirrors reflect light to transform the objects.

www.esrf.eu