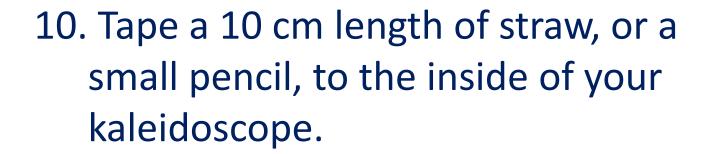

11. Push the straw through the hole in your disk.

Look at different objects through your kaleidoscope and see how the mirrors reflect light to transform the objects.

www.esrf.eu