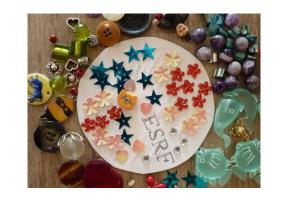

5. Fit the triangle inside your cylinder.

6. Experiment with light by looking at different objects through the kaleidoscope.

Make a decorative end-piece for your kaleidoscope:

7. Cut out a cardboard circle 11 cm in diameter (5.5 cm radius).