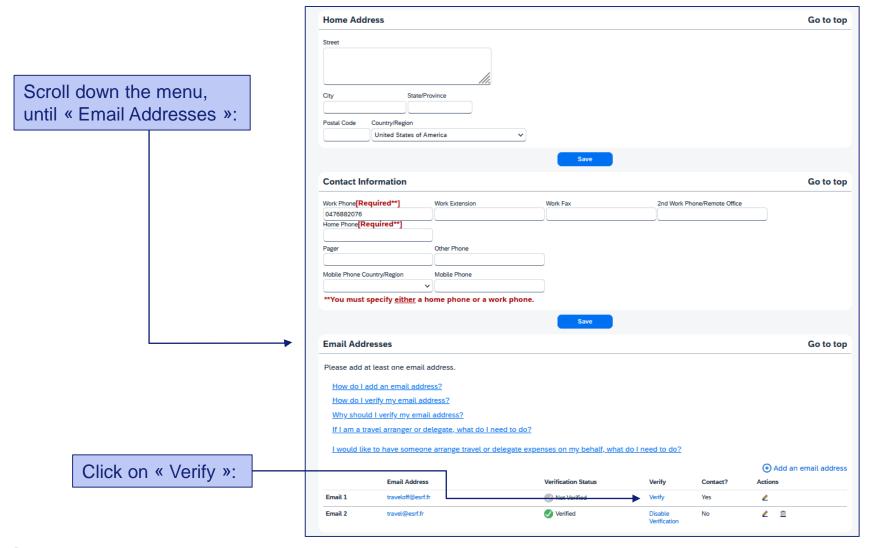

## 2 - Validation of your email address (2/2):

SAP Concur sent you an email, with instructions and a verification code

Enter the verification code, here

Click on « OK »

Your personal profile is correctly updated!