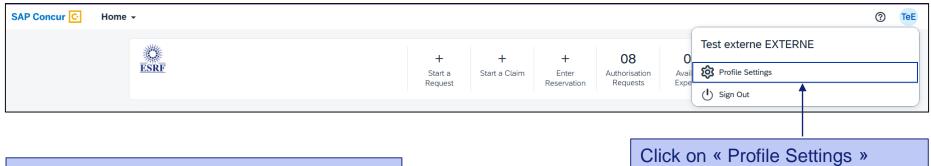

# Preliminary actions required in your personal profile:

- 1 Data treatment confidentiality acknowledgment by GBT American Express (i.e ESRF Travel agency)
- 2- Validation of your email address

Select your profile from the Home Page, on the top right,

#### Click on « Personal Information »

1 - Data treatment confidentiality acknowledgment by GBT American Express (i.e ESRF Travel agency)

2 - Validation of your email address (1/2):