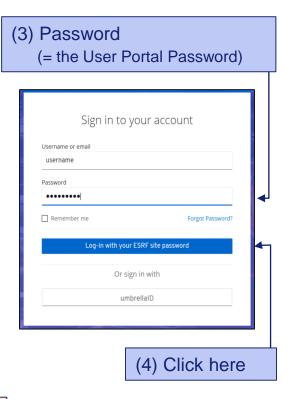

# Link to SAP Concur web application:

✓ Sent by email from ESRF user Portal, with subject: « ESRF A Form: You have been added on an A Form »

Welcome to SAP Concur home page! (see next slides)