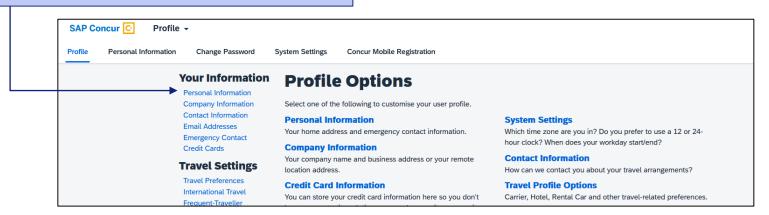

#### Click on « Personal Information »

1 - Data treatment confidentiality acknowledgment by GBT American Express (i.e ESRF Travel agency)

2 - Validation of your email address (1/2):