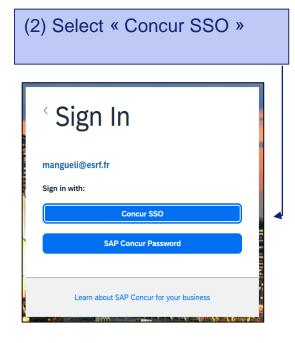

# Link to SAP Concur web application:

✓ Sent by email from ESRF user Portal, with subject: « ESRF A Form: You have been added on an A Form »

Welcome to SAP Concur home page! (see next slides)