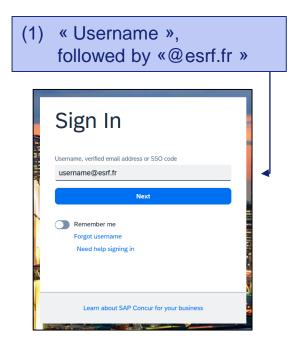

# Link to SAP Concur web application:

✓ Sent by email from ESRF user Portal, with subject: « ESRF A Form: You have been added on an A Form »

Welcome to SAP Concur home page! (see next slides)