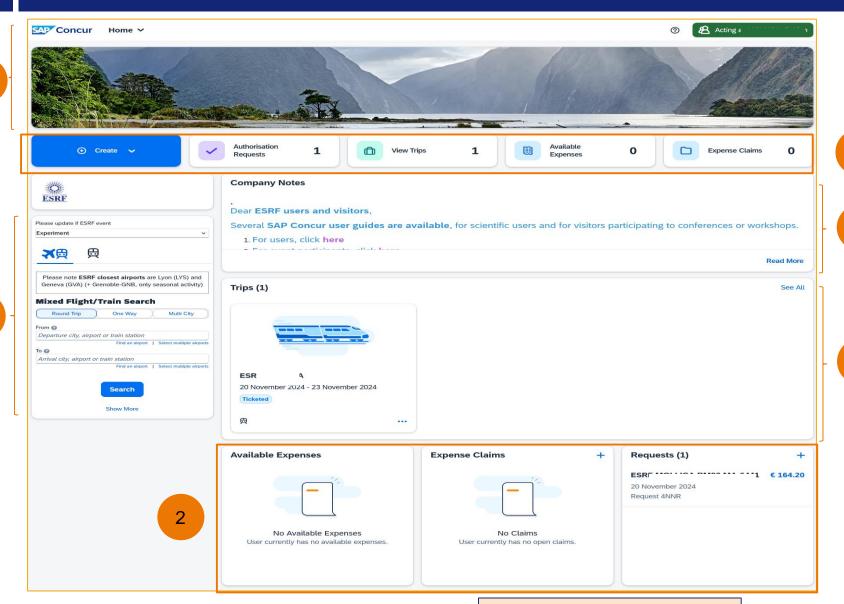

## PRESENTATION OF THE HOME PAGE

1 HEADER: "Home" is a drop-down menu giving you direct access to Applications

"Requests" = Manage your travel request "Travel" = Trip library and tools

"Expense" = Manage the expenses "Trip Link" = Connect your travel programmes

TASKS: "Create" = Start a new travel request or a new expense claim

"Authorisation Requests" = | Manage your travel requests

"View Trips" = Direct access to your trip library

"Available expenses" = Receipts pending for reimbursement claims

"Expense claims/reports" = | Manage your expense claims/reports

- 3 COMPANY NOTES: Information given by the ESRF (to all travelers)
- 4 TRIP SEARCH (or travel wizard): Used to request online bookings
- 5 TRIPS: Incoming trips that has been confirmed and ticketed via SAP or our Travel Office