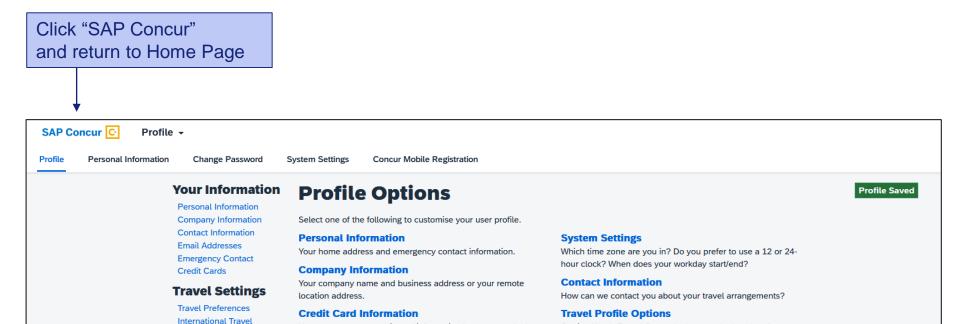

#### Click on « Personal Information »

1 - Data treatment confidentiality acknowledgment by GBT American Express (i.e ESRF Travel agency)

2 - Validation of your email address (1/2):