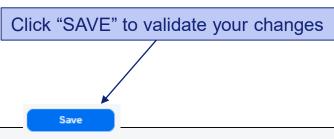

## 2 - Validation of your email address (2/2):

SAP Concur sent you an email, with instructions and a verification code

Enter the verification code, here

Click on « OK »

Your personal profile is correctly updated!