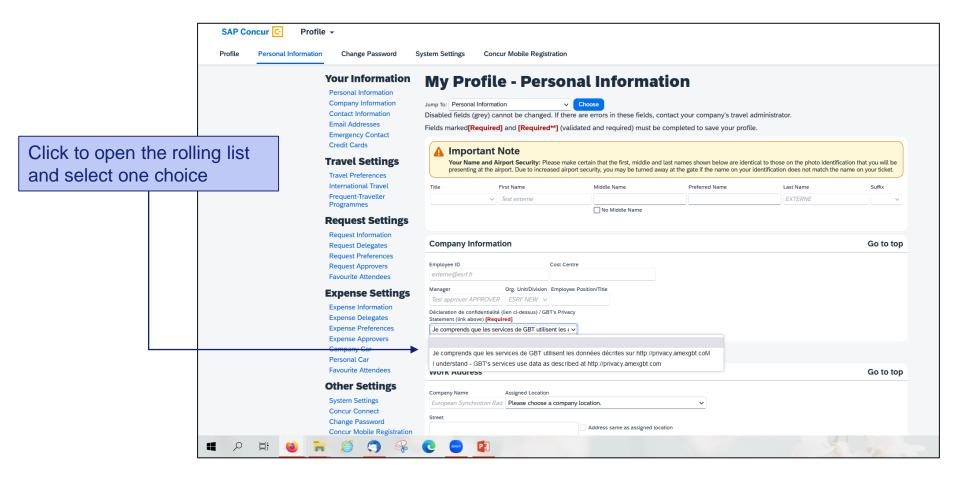

#### Click on « Personal Information »

1 - Data treatment confidentiality acknowledgment by GBT American Express (i.e ESRF Travel agency)

2 - Validation of your email address (1/2):