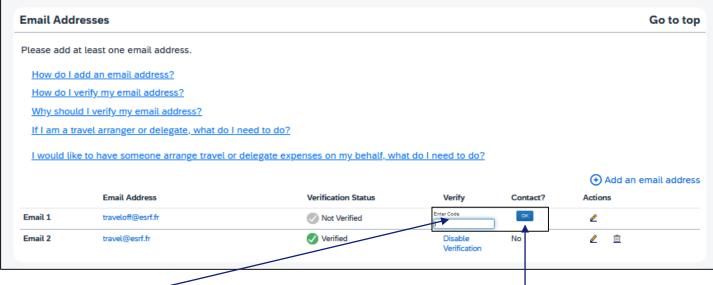

## 2 - Validation of your email address (2/2):

SAP Concur sent you an email, with instructions and a verification code

Enter the verification code, here

Click on « OK »

Your personal profile is correctly updated!